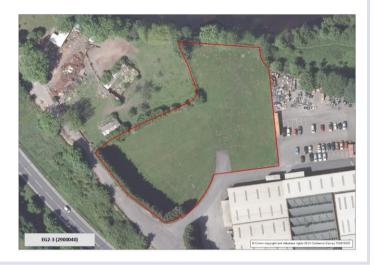

# Site Reference: EG2-3 (2900042)

Site Address: Land off Ilkley Road, Otley, Leeds

## **General employment allocation**

**Site Capacity:** 0.53 hectares

Site Area: 0.53 hectares

Ward: Otley and Yeadon

**HMCA:** Outer North West