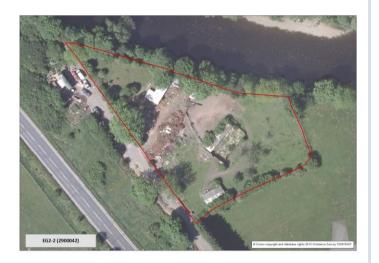

# Site Reference: EG2-2 (2900040)

Site Address: Land off Ilkley Road, Otley, Leeds

## **General employment allocation**

**Site Capacity:** 0.48 hectares

Site Area: 0.48 hectares

Ward: Otley and Yeadon

**HMCA:** Outer North West