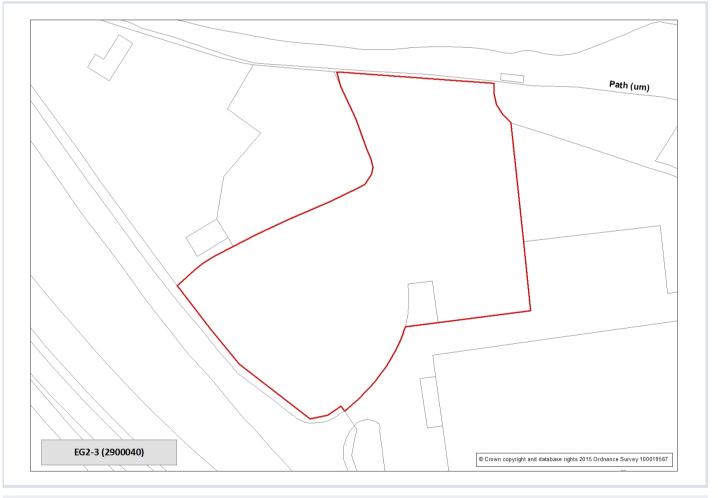

# Site Reference: EG2-3 (2900042)

Site Address: Land off Ilkley Road, Otley, Leeds

## **General employment allocation**

**Site Capacity:** 0.53 hectares

Site Area: 0.53 hectares

Ward: Otley and Yeadon

**HMCA:** Outer North West