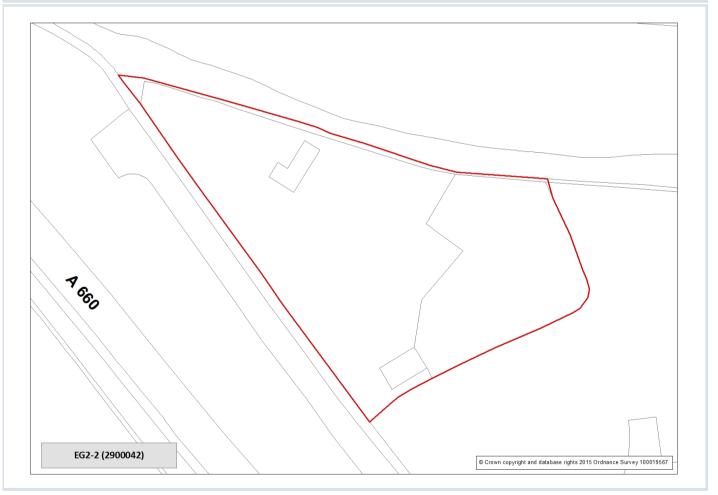

# Site Reference: EG2-2 (2900040)

Site Address: Land off Ilkley Road, Otley, Leeds

## **General employment allocation**

**Site Capacity:** 0.48 hectares

Site Area: 0.48 hectares

Ward: Otley and Yeadon

**HMCA:** Outer North West